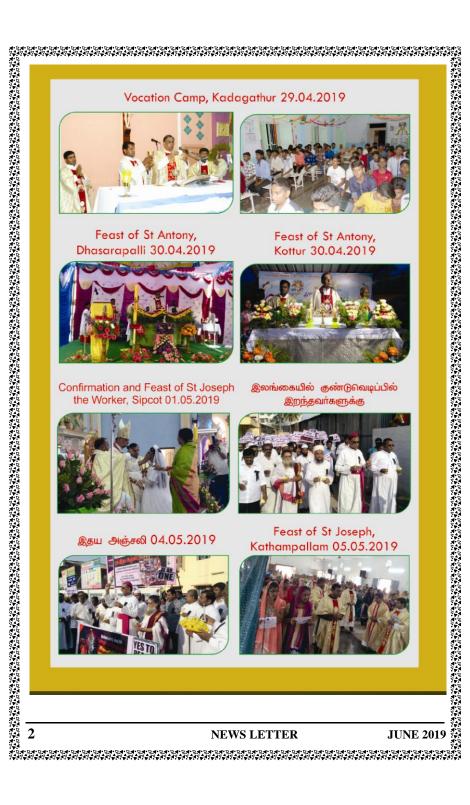

### **VOCATION CAMP 2019**

April 29th & 30th

REPORT

The Vocation Camp for the year 2019 was held at St. Joseph's Minor Seminary, Kadagathur. The Camp began on April 29<sup>th</sup> with the inaugural prayer by Fr. Arputharaj. Fr. Ambrose VG, Fr. Adiruben, Procurator, Fr. Henry George, and Fr. K. Maria Joseph were present for the inaugural session. There were 60 students from 15 Parishes of our Diocese and 3 from outside the Diocese present for the vocation Camp.

In recent years camps have put a greater emphasis on inspiring the boys to choose the path of Holiness. The students were given various sessions in order to have them motivated to join the seminary. The sessions were given by Fr. K. Maria Joseph, Fr. Henry George, Fr. Alfred Joseph, Fr. Arputharaj, Fr. Robert, Fr. Adiruben, Fr. Albert, and Mr. Poornanathan- Bommidi.

I wish to appreciate and thank Most. Rev. Dr. Lawrence Pius D.D., for his efforts in promoting vocations for our diocese. Our Beloved Bishop met the participants on April 30<sup>th</sup> through Eucharistic celebration and encouraged them to work for the Diocese. The vocation camp was concluded with the celebration of the Eucharist by Msgr. Ambrose on April 30th. The camp was made as a memorable experience for the participants. I would like to thank Fr. George M who sponsored the whole event.